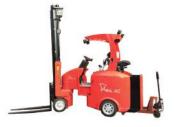

# lift capacity 2000kg

# Create up to 30% more warehouse capacity

Flexi AC 1200 works in just 1.65m (EURO) or 1.8m / 2.0m (ISO) aisles to BITA GN9 (FEM) standards.

# Lift heights to 10 metres

Designed to bring Flexi articulated space saving and handling efficiency to users of all pallet and load types.

### Stacking performance

True radius 1200mm wide chassis and "Artic" over rotate feature allows safe turning, fast pallet put away, vehicle loading in yards or off docks.