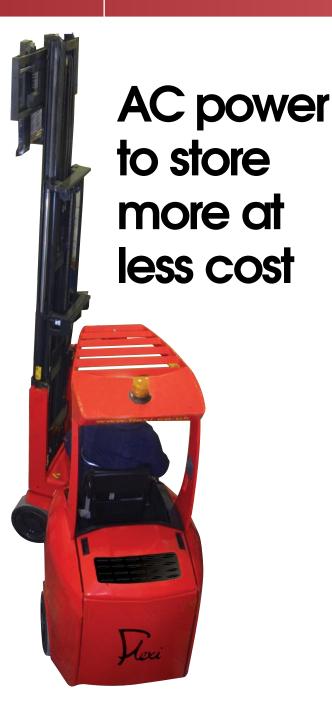

## Low Triplex mast

Lift masts are standard triplex full free lift, to suit most operating conditions including low doors and pallet rack bridge bays.

#### Tilting "Clear Vision" Mast

Flexi's famous "clear vision" triplex mast design with four lift cylinders. Integrated 'Kaup' side shifting fork carriage as standard easy vehicle loading combination provides class leading fork tip visibility package.