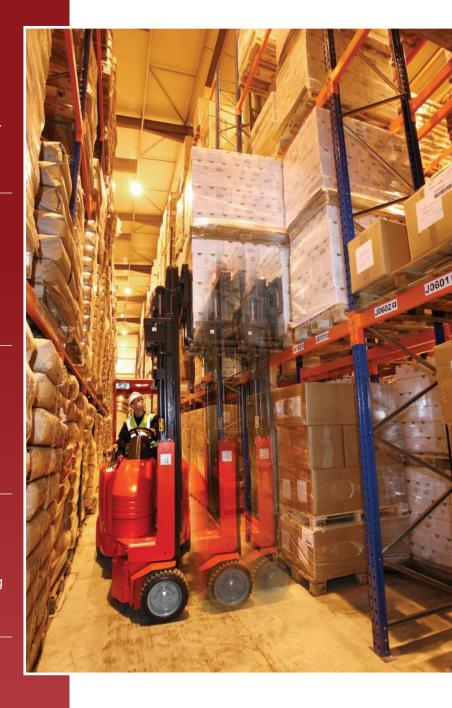

# Lift heights to 10 metres

Designed to bring Flexi articulated space saving and handling efficiency to users of all pallet and load types.

### Stacking performance

True radius 1200mm wide chassis and "Artic" over rotate feature allows safe turning, fast pallet put away, vehicle loading in yards or off docks.