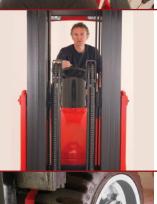

#### Tilting "Clear Vision" Mast

Flexi's famous "clear vision" triplex mast design with four lift cylinders. Integrated 'Kaup' side shifting fork carriage as standard easy vehicle loading combination provides class leading fork tip visibility package.