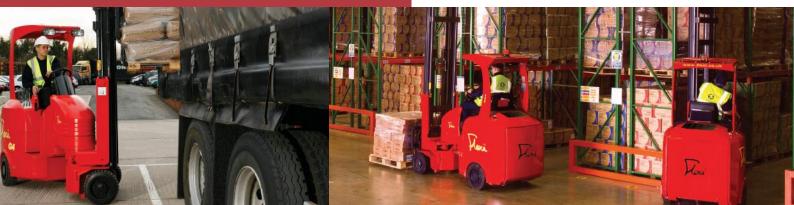

# Create up to 30% more warehouse capacity

Flexi AC 1200 works in just 1.65m (EURO) or 1.8m / 2.0m (ISO) aisles to BITA GN9 (FEM) standards.

### Stacking performance

True radius 1200mm wide chassis and "Artic" over rotate feature allows safe turning, fast pallet put away, vehicle loading in yards or off docks.