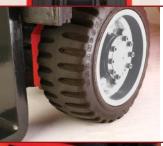

#### **Tough Elastic Rubber Tires**

Flexi AC 1200 twin front drive wheels provide excellent grip and traction in slippery conditions even when fully loaded. Continental MC20 elastic finger tread pattern for extended service life and resistant to damage.